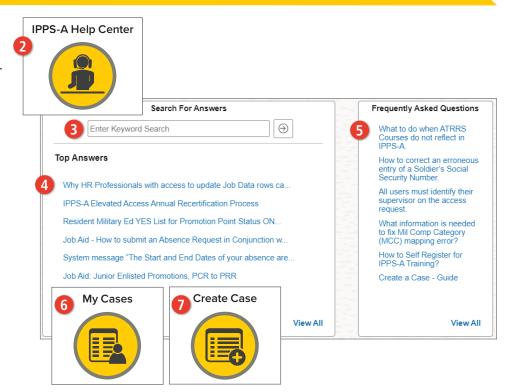

### Where to Go

- 1. Log into the system: https://hr.ippsa.army.mil/
- 2. Click on the IPPS-A Help Center tile.
- 3. Under Search For Answers, type in keyword(s) and click arrow button to search for answers to your question.
- 4. For the Top Answers, click the links listed.
- 5. For the most Frequently Asked Questions, click links listed.
- 6. To check the status of your Customer Relationship Cases (CRM) Case, click the My Cases tile.
- 7. To create a new CRM Case, click the Create Case tile.