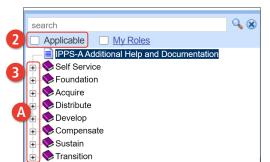

#### **OPTION 2**

- 1. Login at https://hr.ippsa.army.mil/
- 2. Navigation: Actions Menu > Help > Uncheck Applicable

#### UPKs

- 3. Left Menu contains all Training UPKs in a searchable library
  - 3A. Select + symbol to find desired subjects